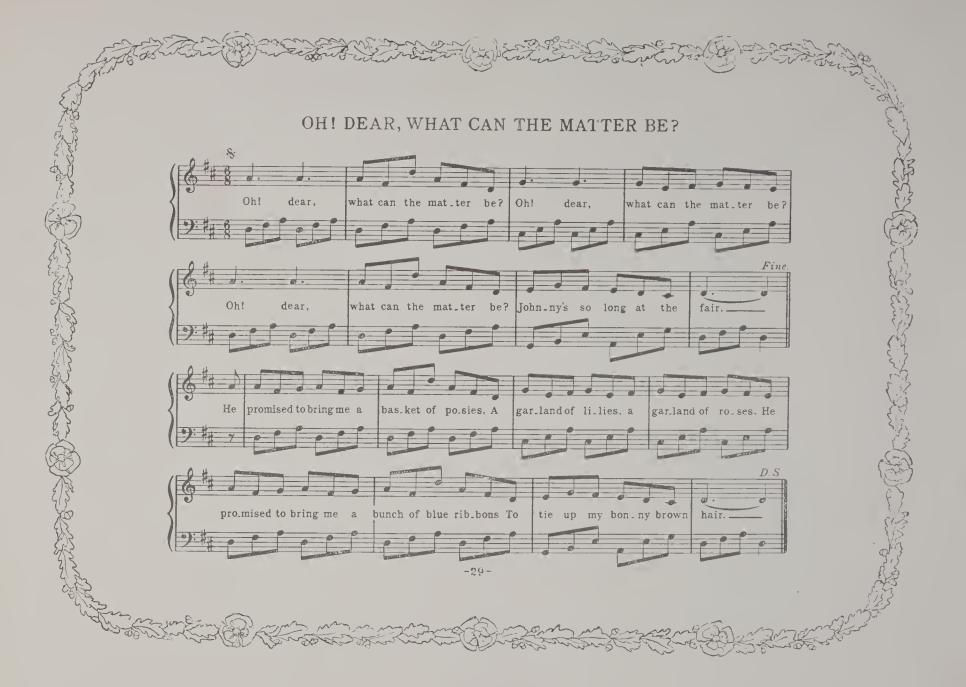

DY HILL SCHOOL

٠























OVER THE HILLS AND FAR AWAY. learnt to 1.Tom the tune that he could play, Was "O ver the hills and he was young; But top-knot off! great way off The wind shall blow my O - ver the hills and a 2. Tom with his pipe made such a noise That he pleased both the girls and boys. And so they stopped to hear him play "Over the hills and far away." etc —11—

































2. How shall we build it up again? Dance over my Ladye Lea! How shall we build it up again? With a gay ladye!

- 3. Silver and gold will be stole away, etc.
- 6. Build it up with wood and clay, etc
- 4. Build it up with iron and steel, etc.
- 7. Wood and clay will wash away, etc.
- 5. Iron and steel will bend and bow, etc.

- 8. Build it up with stone so strong, etc.



















































































3 9999 08677 460 9

3